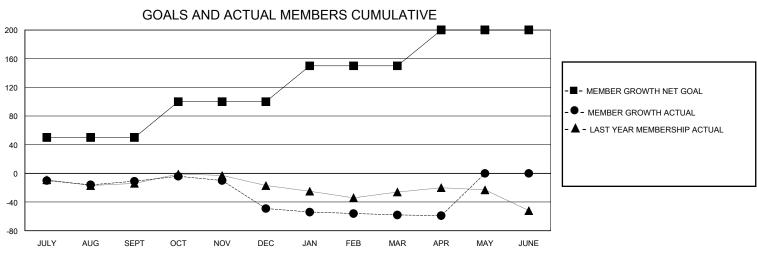

## District 17 K

Results as of: 4/30/2024

| Clubs                 |               |           |               | Members               |                         |                         |                                                    |  |
|-----------------------|---------------|-----------|---------------|-----------------------|-------------------------|-------------------------|----------------------------------------------------|--|
| RESULTS FOR 2023-2024 |               |           |               | RESULTS FOR 2023-2024 |                         |                         |                                                    |  |
| QUARTER               | NEW CLUB GOAL | NEW CLUBS | DROPPED CLUBS | QUARTER MEN           | MBER GROWTH NET<br>GOAL | MEMBER GROWTH<br>ACTUAL | DROPPED<br>MEMBERS ACTUAL<br>(including transfers) |  |
| JULY/AUG/SEPT         | 0             | 0         | 2             | JULY/AUG/SEPT         | 50                      | 18                      | 28                                                 |  |
| OCT/NOV/DEC           | 1             | 0         | 1             | OCT/NOV/DEC           | 50                      | 20                      | 57                                                 |  |
| JAN/FEB/MAR           | 1             | 0         | 0             | JAN/FEB/MAR           | 50                      | 18                      | 26                                                 |  |
| APR/MAY/JUNE          | 1             | 0         | 0             | APR/MAY/JUNE          | 50                      | 14                      | 14                                                 |  |