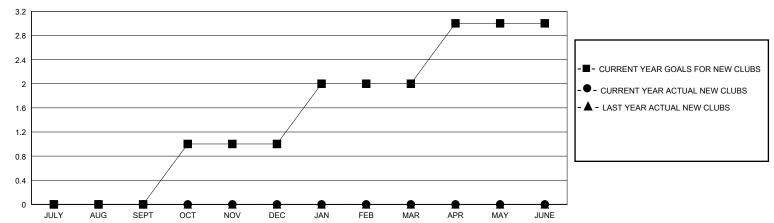

## GOALS AND ACTUAL NEW CLUBS CUMULATIVE

| DROPPED CLUBS: 3 |     | 27 CLUBS OF 68 ADDED 1 OR MORE<br>NEW MEMBERS | GENDER DISTRIBUTION  MALE 803 (67.59%)  FEMALE 385 (32.41%) |               |     |
|------------------|-----|-----------------------------------------------|-------------------------------------------------------------|---------------|-----|
| DROPPED MEMBERS  |     |                                               | FEMALE                                                      | 303 (32.4170) |     |
| DECEASED         | 11  | CLICK HERE FOR CUMULATIVE                     | TOTAL FAMILY UNIT MEMBERS                                   |               | 263 |
| CLUB CANCELLED 0 |     | MEMBERSHIP DATA                               |                                                             |               | 400 |
| OTHER            | 114 |                                               | FAMILY MEMBERS PAYING HALF DUES                             |               | 133 |
| TOTAL            | 125 |                                               |                                                             |               |     |